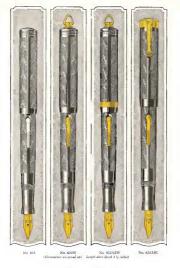

#### DART DESIGN

| OBEIM | No. \$22    | Has nickel self-filling lever, and No. 2 Wahl gold rab. Cannot be furnished with pocket clin.        |
|-------|-------------|------------------------------------------------------------------------------------------------------|
| PAADD | No. 522W    | Has yellow gold-filled ring, and self-filling lever, No. 2 Wahl gold rub.                            |
| PAACC | No. 522AW   | Has wellow gold-filled ring, tass, and self-filling lever. No. 2 Wahl gold mb.                       |
| Pastr | No. 522AZW  | Has yellow gold-filled ring, band, and self-filling lever; No. 2 Wahl gold nib.                      |
| RIDH  | No. \$22ASC | Has yellow gold-filled pocket clap attached to 1/2-inch hand at top of cap; gold-filled self-filling |
|       |             | Invert No. 2 Wahl ashi ash                                                                           |

#### BLACK RUBBER PENS (Engine Turned. Self Pilling)

GRECIAN BORDER DISCON

| L'VCGe |  |
|--------|--|
|        |  |

Paces No. 526 Han nicht achöffinge bege, zud No. 2 Walt geld mb. Canzes he famithed with pocket clip. Pacas No. 5326 Han yellow gold fill dri ging, and stelfdilling lever. No. 2 Walt geld mb. Paces No. 535AW Han yellow gold filled rang, zuss, and stelfdilling lever. No. 2 Walt geld mb. Pacew No. 53AAW Han yellow gold filled rang, zuss, and stelfdilling lever. No. 2 Walt geld mb.